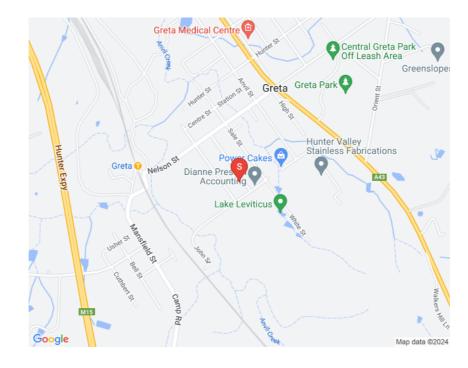

## Around Greta

Located midway between Cessnock, Singleton and Maitland, Greta is largely a commuter town along with its neighbouring sister town Branxton. Both communities often share sporting teams and both provide for great access to the Hunter Expressway. Greta is a mixture of suburban residential lots as well as larger lifestyle and hobby farm properties and a lovely blend of period and new homes. This along with a thriving main street shopping area allows Greta to cater to families. A multi-national award winning Tidy Town, great pride is taken by the townsfolks of this community.

#### AROUND GRETA

#### SCHOOLS:

- Greta Public School
- Greta Community Public School
- St. Nicholas Early Education
- St. Patrick's Primary School
- St. Joseph's College

#### CAFES AND RESTAURANTS:

- Baker's Cottage
- Greta Tattersalls Hotel
- The Deck Cafe
- Lochinvar Hotel Motel