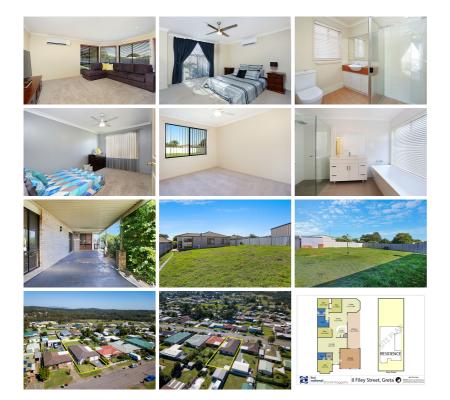

Further features of this property include:

- Four bedroom brick and tile home
- Main bedroom with WIR and en-suite
- Main bedroom with block out blinds and reverse cycle air conditioning
- The other three bedrooms include BINS and ceiling fans
- Open plan kitchen and living area
- Second separate living and dining
- Spacious alfresco entertainer
- Through access from double remote garage
- Great sized fully fenced yard
- Located at the top end of Filey street
- Minutes from Hunter Expressway

# Floorplan